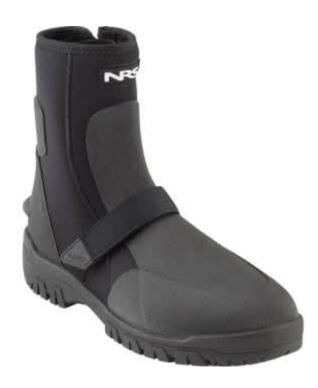

## **NRS ATB Wetshoe Black**

**NRS** 

Product number: NRS-ANS

Wetshoe for extra support and protection.

85,95 €\* 85,95 €

A boot designed for all terrains, the NRS ATB Wetshoe combines a heavy-duty sole for maximum traction with the warmth and cushion of neoprene construction. From quick side-hikes to grueling portages, the ATB Wetshoe provides all-day comfort and protection in and out of the boat.

- Heavy-duty lugged sole delivers superior traction and support on varied terrain, wet or dry
- A thick neoprene upper combines with a 7 mm neoprene insole for enhanced warmth and cushioning
- Gusset-backed YKK® ankle zipper makes it easy to slip on and off
- A wide hook-and-loop instep strap provides increased stability
- Added reinforcements on the top of the foot enhance durability
- Features a swim fin tab on the back of the heel.
- Gender Sizing: Unisex
- Material Upper: 5 mm Neoprene
- Sole: Heavy-duty lug sole
- Marking Sole: No
- Insole: 7 mm neoprene
- Shim: 2 mm plastic shim
- Closure System: Ankle zipper
- Taped Seams: No
- Category: Water Shoes
- Features: Swim fin tab on back of heel Reinforcements on the top of the foot