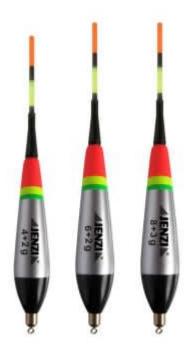

## Jenzi Smart LED electric float with integrated bite indicator silver red

Jenzi

Product number: JE-SLEP-SR

These SMART LED electro poses have an integrated bite indicator in the antenna.

12,50 €\* 12,50 €

By means of a built-in acceleration sensor "gravity sensor", the pose detects when a fish bites. When the fish bites, the antenna immediately changes colour. The colour change is clearly visible both by day and by night. The sensor is so smart that it distinguishes well between a normal sideways movement (swell, current in the water) and a bite. The battery is installed directly in the antenna. The pose is operated with a 3V rod battery, which is not included in the scope of delivery. LED electro float with integrated bite indicator. Slim continuous pose with easily visible long antenna.