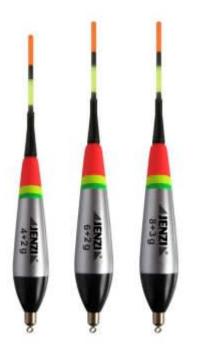

## Jenzi Smart LED electric float with integrated bite indicator silver red 4+2g

Jenzi

Product number: JE-6022042

These SMART LED electro poses have an integrated bite indicator in the antenna.

12,50 €\* 12,50 €

By means of a built-in acceleration sensor "gravity sensor", the pose detects when a fish bites. When the fish bites, the antenna immediately changes colour. The colour change is clearly visible both by day and by night. The sensor is so smart that it distinguishes well between a normal sideways movement (swell, current in the water) and a bite. The battery is installed directly in the antenna. The pose is operated with a 3V rod battery, which is not included in the scope of delivery. LED electro float with integrated bite indicator. Slim continuous pose with easily visible long antenna. Please use the following lithium battery: CR 425 3V or CR 435 3V