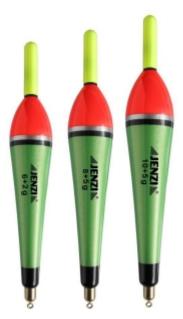

## Jenzi Smart LED electric float with integrated bite indicator green red

Jenzi

Product number: JE-SLEP-GR

These SMART LED electro poses have an integrated bite indicator in the antenna.

12,50 €\* 12,50 €

By means of a built-in acceleration sensor "gravity sensor", the pose detects when a fish bites. When the fish bites, the antenna immediately changes colour. The colour change is clearly visible both by day and by night. The sensor is so smart that it distinguishes well between a normal sideways movement (swell, current in the water) and a bite. The battery is installed directly in the antenna. The pose is operated with a 3V rod battery, which is not included in the scope of delivery. LED electro float with integrated bite indicator. Slim continuous pose with easily visible long antenna. Please use the following lithium battery: CR 425 3V or CR 435 3V