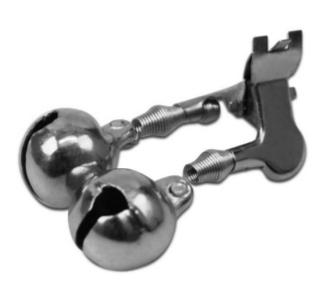

## Delphir

Delphin

Product number: DLP-906122

A traditional tool used by many anglers, especially catfish or eel anglers.

Weight: 0.01 kg 0,99 €\* 0,99 €

A traditional tool used by many anglers, especially catfish anglers, feeder anglers or eel anglers. Thanks to the very fine springs, bite detection is immediate. Attach the metal pin to the rod blank, preferably in the upper half, and wait for the desired sound. But the fishing bells also find their application when fishing for eel or other fish species. In the package you will find 1 bell.