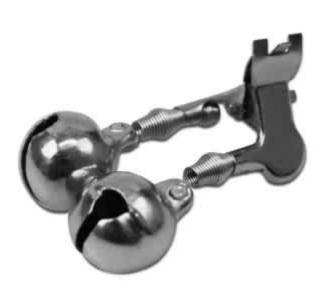

## Delphin Bite Indicator Fishing Bell Silver | 18mm

Delphin

Product number: DLP-906118

A traditional tool used by many anglers, especially catfish or eel anglers.

Weight: 0.01 kg 0,99 €\* 0,99 €

A traditional tool used by many anglers, especially catfish anglers, feeder anglers or eel anglers. Thanks to the very fine springs, bite detection is immediate. Attach the metal pin to the rod blank, preferably in the upper half, and wait for the desired sound. But the fishing bells also find their application when fishing for eel or other fish species. In the package you will find 1 bell.