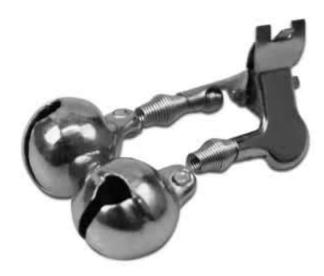

## Delphin Bite Indicator Fishing Bell Silver | 16mm

Delphin

Product number: DLP-906116

A traditional tool used by many anglers, especially catfish or eel anglers.

Weight: 0.01 kg 0,99 €\* 0,99 €

A traditional tool used by many anglers, especially catfish anglers, feeder anglers or eel anglers. Thanks to the very fine springs, bite detection is immediate. Attach the metal pin to the rod blank, preferably in the upper half, and wait for the desired sound. But the fishing bells also find their application when fishing for eel or other fish species. In the package you will find 1 bell.