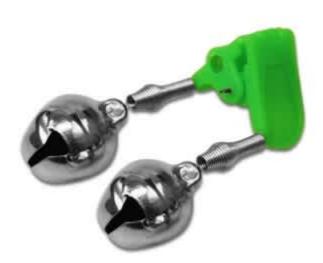

## Delphin Bite Indicator Fishing Bell Green | 14mm

Delphin

Product number: DLP-906214

A traditional tool used by many anglers, especially catfish or eel anglers.

Weight: 0.01 kg 0,99 €\* 0,99 €

A traditional tool used by many anglers, especially catfish anglers, feeder anglers or eel anglers. Thanks to the very fine springs, bite detection is immediate. Attach the metal pin to the rod blank, preferably in the upper half, and wait for the desired sound. But the fishing bells also find their application when fishing for eel or other fish species. In the package you will find 1 bell.