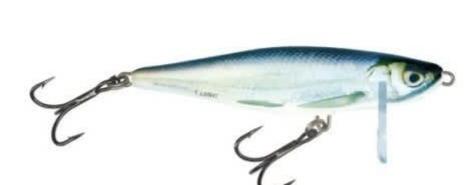

## Salmo Trill Lure Twitchbait

Though Thrill is a newcomer and in the Salmo offer since 2007, it has already become a classic of its kind. It is the first, mass-produced lure dedicated for asp fishing on the market. Its unique features and incredible effectiveness in catching this predator quickly made it one of Salmo's best sellers. This sinking lure is available in 7 and 9 cm sizes and is designed for an extra long casts and very fast retrieve. Life like forage fish colours available make it easy to choose the right lure for your fishery and its water colour conditions.

- In the Salmo offer since 2007
- Available sizes: 7 and 9 cm
- Available versions: Sinking (S)
- Deadly effective colours
- Perfect balance
- Unique long casting
- Through-wire construction
- Polycarbonate lip
- Individually Hand Tuned & Tank Tested
- Premium Black Nickel VMC Hooks