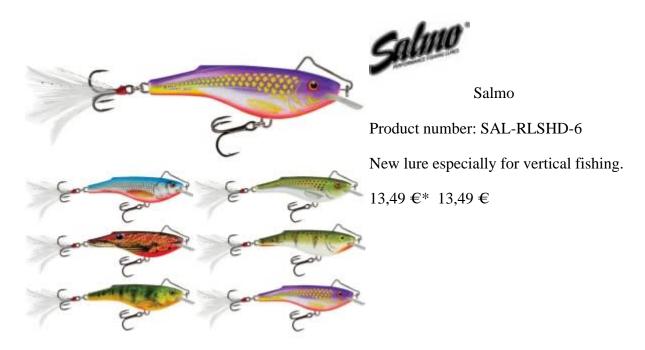

## Salmo Rail Shad Lure sinking 6cm 14g

The Salmo Rail Shad was designed primarily for vertical fishing, which is easy to identify on its line attachment. This construction ensures that the Rail Shad rapidly sinks into the depths with the tail first and then immediately aligns horizontally when fishing begins. The feather on the rear treble provides the extra portion of attention.

Of course, the Rail Shad can also be casted. With his running behavior and tail feather, he attracts every curious predator nearby.

Length: 6cm, Weight: 14gAvailable in 6 catchy colors

<sup>\*</sup> incl. tax, plus shipping