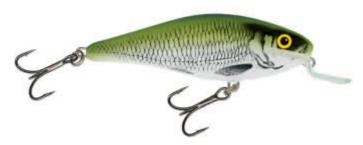

## Salmo Executor Lure Shallow Runner Olive Bleak

Salmo

Product number: SAL-EXSR-OB

The Salmo EXECUTOR- is a delight for the traditionalist spinning angler.

from 8,99 €\* 8,99 €

The proven shape and flawless tail-side action are two traits that should convince anyone to try the EXECUTOR. The Shallow Runner can be fished close to the surface when used with a pulse type retrieve, or trolled at various speeds to cover the first few metres of depth where predators are often waiting to strike.

- Available versions: Shallow Runner (SR)
- Premium Black Nickel VMC Hooks
- Through-wire construction
- Polycarbonate lip
- Individually Hand Tuned and Tank Tested

\* incl. tax, plus shipping