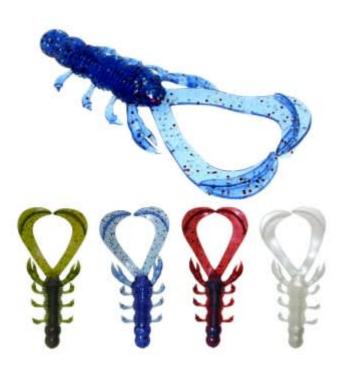

## River2Sea S-Waver 200S Soft Creature Bait 99g

Product number: R2S-MY115

Classic, versatile usable creature bait.

7,99 €\* 7,99 €

River2Sea's evolution of the original Stand'n Yabbie transforms into the Mad Yabbie soft crayfish. The soft plastic's double-ribbed body provides the perfect amount of water displacement, while it easily maneuvers through vegetation. Both the small claws and larger tentacles deliver a continuous, lifelike pulse action in the water.

The twist on this Yabbie is its versatility. You can rig it for punching/flipping, jig hook, swimbait hook, or use the Mad Yabbie as a trailer.

The Mad Yabbie is 11.5 cm long, ready-made for a 4/0 or 5/0 hook.