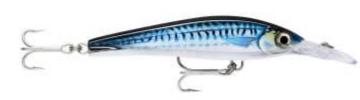

## Rapala X-Rap Magnum Xtreme Lure HDSBM HD SB Mackerel

Rapala

Product number: RA-XRMAG-HDS

Deep diving minnow, perfect for trolling.

0,00 €\* 0,00 €

The shallow running X-Rap® Magnum® Xtreme trolls true at over 15 knots, allowing you to cover more water and trigger the speedsters of the deep. Sleek flat sides create a tight rolling action while the tail keel adds stability at all speeds. Troll the X-Rap® Magnum® Xtreme fast or slow through reef terrain or around rocky outcrops, amongst skirted lures or other Rapala lures in your spread. Designed with Rapala's Magnum level of strength, each X-Rap® Magnum® Xtreme comes complete with through-wire construction, heavy duty split rings and VMC 9626 3x strong treble hooks.

## **Features:**

- High-speed trolling design
- Shallow diving lip
- Magnum durability
- Textured translucent body
- Internal holographic foil
- X-Rap® finish
- Stabilizing tail keel
- 3D holographic eyes
- VMC® 3X Strong Perma steel hooks
- 3X split rings