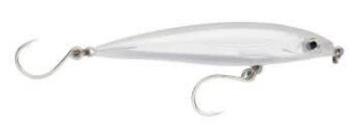

## Rapala X-Rap Long Cast Shallow Lure GH Ghost

Rapala

Product number: RA-SXRL-GH

Heavy minnow for extreme casting distances.

from 19,79 €\* 19,79 €

Extra heavy, very stable construction for extreme casting distances and with a pronounced "darting baitfish action". The X-Rap Long Cast Shallow is ideal for large saltwater predators, when they are preying on the surface or on sandbanks. Equipped with ultra-strong VMC In-Line single hooks. Perfectly balanced. Flutter drop at the spin stop.

- Lipless design
- Jerky action
- Perfectly balanced
- Very stable
- Very stable VMC Inline single hooks
- Extreme throwing distances
- Fluttering during spin stop
- Reacts aggressively and quickly
- Integrated hologram film and scale design