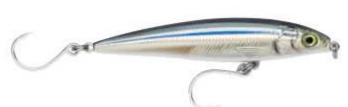

## Rapala X-Rap Long Cast Shallow Lure ANC Anchovy

Rapala

Product number: RA-SXRL-ANC

Heavy minnow for extreme casting distances.

from 19,79 €\* 19,79 €

Extra heavy, very stable construction for extreme casting distances and with a pronounced "darting baitfish action". The X-Rap Long Cast Shallow is ideal for large saltwater predators, when they are preying on the surface or on sandbanks. Equipped with ultra-strong VMC In-Line single hooks. Perfectly balanced. Flutter drop at the spin stop.

- Lipless design
- Jerky action
- Perfectly balanced
- Very stable
- Very stable VMC Inline single hooks
- Extreme throwing distances
- Fluttering during spin stop
- Reacts aggressively and quickly
- Integrated hologram film and scale design