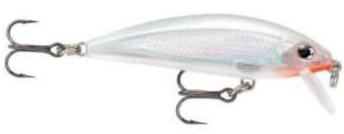

## Rapala X-Rap CountDown Lure GGH Glass Ghost

Rapala

Product number: RA-XRCD-GGH

Fast sinking lure with a good aerodynamic.

from 11,99 €\* 11,99 €

Fish the Xtreme attitude consistently at any depth. Based on the CountDown method introduced by Rapala in the 1960s, the X-Rap CountDown brings modern X-Style finishes and details to the game. It swims with a strong rolling action and flutters down on the pause. The X-Rap CountDown sinks 30% faster than the classic CountDown. Due to its weight and body design, the X-Rap CountDown is also very long casting.

## **Features:**

- Consistent depth control
- Strong rolling action
- Flutter action on drop
- Sinking
- X-Rap finish
- 3D holographic eyes
- VMC® Black Nickel hooks
- Hand-tuned & tank-tested

<sup>\*</sup> incl. tax, plus shipping