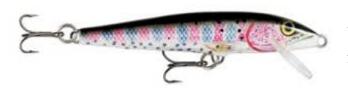

## Rapala Original Floater Lure floating RT Rainbow Trout

Rapala

Product number: RA-OF-RT

A lure that doesn't need an introduction.

from 11,69 €\* 11,69 €

The legendary first Rapala® and still the number one go-to lure. Whether twitched on the top as a surface bait, retrieved as a shallow runner, weighted with a split shot for medium depths or bottom walked off a three-way swivel or bottombouncer, the wounded minnow action continues to be irresistible to gamefish on every continent around the world.