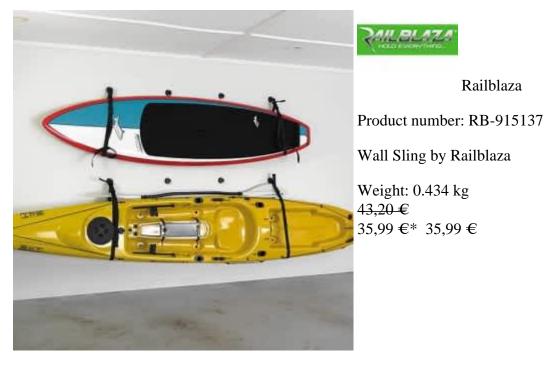

## Railblaza Starport Wall Sling for Kayak SUP Canoe Surfski

## **Railblaza Starport Wall Slings**

Storage of a wide range of watercraft including SUPs, canoes, windsurfers and kayaks just got quicker and easier with the RAILBLAZA StarPort Wall Sling. See it in action on YouTube in the video below.

The StarPort Wall Sling will free up space in your garage, shed or yard by allowing you to hang your craft on the wall. If you need to hang 2 boards they can stack with 2 slings.

You can hang it outside on one pair of StarPorts to wash down, and then easily transfer it to another pair of StarPorts inside to keep it warm and dry! If you want to use your sling at another location like your holiday home it's as cheap and easy as fitting two more StarPorts.