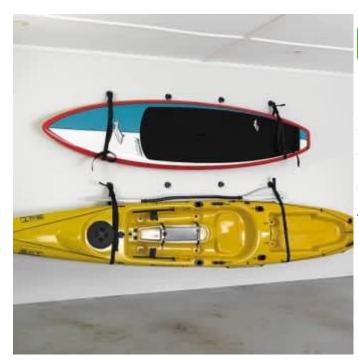

## Railblaza Starport Wall Slings

Storage of a wide range of watercraft including SUPs, canoes, windsurfers and kayaks just got quicker and easier with the RAILBLAZA StarPort Wall Sling. See it in action on YouTube in the video below.

The StarPort Wall Sling will free up space in your garage, shed or yard by allowing you to hang your craft on the wall. If you need to hang 2 boards they can stack with 2 slings.

You can hang it outside on one pair of StarPorts to wash down, and then easily transfer it to another pair of StarPorts inside to keep it warm and dry! If you want to use your sling at another location like your holiday home it's as cheap and easy as fitting two more StarPorts.

Installed in minutes and supplied with StarPorts, slings, adjustment buckles and screws the StarPort Wall Sling is great value for money.

\* incl. tax, plus shipping