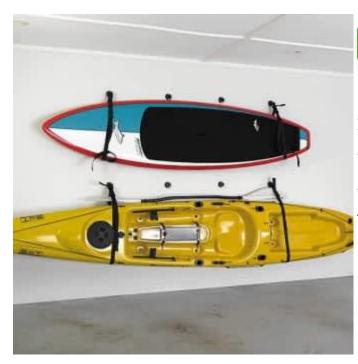

## Railblaza Starport Wall Slings

Storage of a wide range of watercraft including SUPs, canoes, windsurfers and kayaks just got quicker and easier with the RAILBLAZA StarPort Wall Sling. See it in action on YouTube in the video below.

The StarPort Wall Sling will free up space in your garage, shed or yard by allowing you to hang your craft on the wall. If you need to hang 2 boards they can stack with 2 slings.

You can hang it outside on one pair of StarPorts to wash down, and then easily transfer it to another pair of StarPorts inside to keep it warm and dry! If you want to use your sling at another location like your holiday home it's as cheap and easy as fitting two more StarPorts.