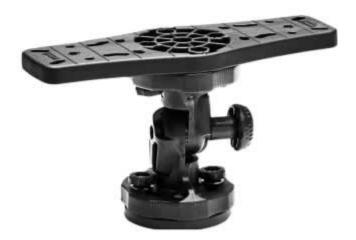

## Railblaza

Product number: RB-HEXX

Railblaza Hexx Fish Finder Mount is a solid, lightweight, removable and elegant composite mount for fish finders up to 3kg.

70,50 € 65,59 €\* 65,59 €

RAILBLAZA HEXX Fish Finder Mount is a solid, lightweight, removable and elegant composite mount for fish finders up to 3 kg (6.6lbs). Suitable for Fish finders up to 12" from all your favorite brands including Humminbird, Lowrance, Garmin and more.

HEXX base mount design with 90° base rotation, 90° platform rotation & 180° tilt range. These 3 axes of adjustment allow a solution for the most complex fish finder mounting locations on your boat like consoles and bow mount solutions.

- Mount for fish finders up to 3 kg
- Compact footprint for mounting in tight areas
- Quick and easy tool free removal offers security for your equipment between sessions
- High strength, UV stabilized engineering polymer construction
- Stainless fasteners included