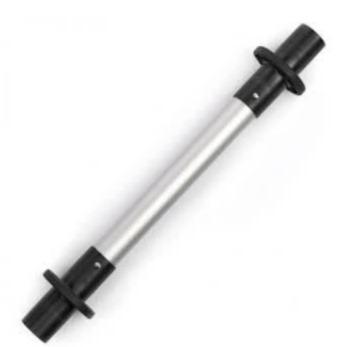

## Railblaza C-Tug Double Up Bar for Kayak Rubber Trolley

Railblaza

Product number: RB-915242

Makes your C-Tug carry more

Weight: 0.4 kg

38.50 €

34,59 €\* 34,59 €

The Double Up Bar allows you to assemble 2 x C-Tugs together, spreading the load and allowing you to carry heavier kayaks or boats. The bar is a specific length to keep the wheels close together allowing the double cart to be turned easily. Once loaded and balanced no lifting is required, all you have to do is pull it. Works with the standard C-Tug & C-Tug SandTrakz. Fits any C-Tug old or new.

## **Specifications and materials:**

- Railblaza Part Number: 50-0007-71
- Easily disassembled
- Carry weights up to 160kg (350lbs) static loading
- Works with C-Tug and C-Tug SandTrakz
- Ideal for heavy kayaks, dinghies & inflatable boats