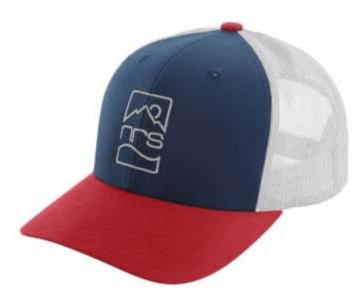

## **NRS Icon Trucker Cap**

Product number: NRS-ICON

Super stylish, flat-peaked cap in a textured, cord finish, perfect to make you look good out on the bank.

26,99 €\* 26,99 €

A hat for iconic trips and backyard adventures, sunrise casts and fireside stories, the NRS Icon Hat fits in wherever the journey takes you.

- Pre-curved bill and mesh back for easy ventilation
- Pinch front, five-panel construction in cotton twill
- Adjustable plastic snapback for a customized fit
- Weight: 85 gSizing: One size
- Category: Logo CapsFeatures: Pre-curved bill
- Plastic snapback adjustment
  - Mesh-back ventilation