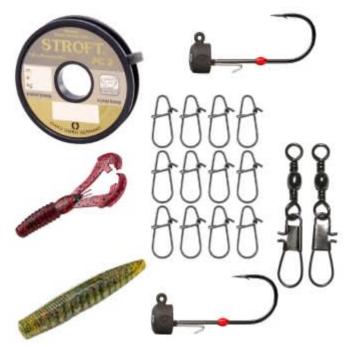

#### You will find these contents in the box:

- 25m Premium Fluorocarbon Cord
- 12 x BKK Duolock Snap 51 Karabiner
- 10 x Jenzi Carabiner swivel with safety hooks
- 3 x Illex Magic Tungsten Ned Jig Head with Bait holder 2,8g #2/0
- 3 x Illex Magic Tungsten Ned Jig Head with Bait holder 5g #3/0
- 9 x Strike King Ned Ocho Softbait 6,5cm
- 9 x Strike King Rage Ned Craw Softlure 7cm