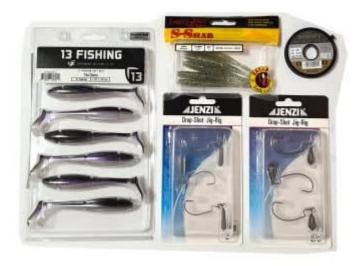

## You will find these contents in the box:

- 1 x 25 m Premium Stroft Fluorocarbon Cord
- 1 x Pack of 3 Jenzi Jig Rig Drop-Shot Hooks with Pendulum Lead Round 3pcs #2 3.5g
- 1 x Pack of 3 Jenzi Jig Rig Drop-Shot Hook with Pendulum Lead square 3pcs #2/0 7,0g
- 5 x Lucky John S-Shad Softbait
- 6 x 13 Fishing "Churro" Softbait

## The following premium brands are included in the set:

- Stroft
- 13 Fishing
- Lucky John

• Jenzi