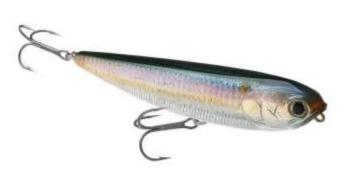

## Lucky Craft Sammy 115 Lure 18,5g

Lucky Craft

Product number: LC-SA115

A perfect topwater stickbait for fascinating bites on the surface.

"Walking the Dog" action can be difficult to achieve with some top water baits. Sammy makes it easy. Combine its easy to achieve "Walk the Dog" action with the spitting action of a popper and Sammy gives you unsurpassed top water performance. But that's not all. Add the bass calling, glass rattles and the ultra natural coloring to top water bait that can be cast a long distance, and Sammy becomes a must for all tackle boxes! Sammy has already accounted for victories at the various tournaments within the past three years.

Length: 11,5 cm (4 1/2")
Weight: 18,5 g (5/8 oz)
Class: floating - Surface
Hook: VMC #4, #4

• Max Diving Depth: Surface

<sup>\*</sup> incl. tax, plus shipping