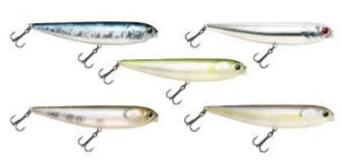

## Lucky Craft Sammy 115 Lure 18,5g

Lucky Craft

Product number: LC-SA115

A perfect topwater stickbait for fascinating bites on the surface.

"Walking the Dog" action can be difficult to achieve with some top water baits. Sammy makes it easy. Combine its easy to achieve "Walk the Dog" action with the spitting action of a popper and Sammy gives you unsurpassed top water performance. But that's not all. Add the bass calling, glass rattles and the ultra natural coloring to top water bait that can be cast a long distance, and Sammy becomes a must for all tackle boxes! Sammy has already accounted for victories at the various tournaments within the past three years.

Length: 11,5 cm (4 1/2")
Weight: 18,5 g (5/8 oz)
Class: floating - Surface
Hook: VMC #4, #4

• Max Diving Depth: Surface

<sup>\*</sup> incl. tax, plus shipping