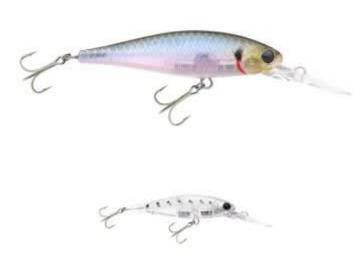

## Lucky Craft SW B'Freeze 48 DD Pointer Lure 2,6g

Lucky Craft

Product number: LC-SWBF48DD-21

SW stands for Salt Water. ESG Series - Enjoy SeaBass Game

14,99 €\* 14,99 €

"SW stands for Salt Water" - all Pointer fans take note. Lucky Craft has now added another new pointer minnow to its repertoire. The new SW Pointer 78 SP is optimised for salt water, but it can be used just as well in fresh water.

The B'Freeze / Pointer has been designed with a very low center of gravity through the use of special brass weights. The low center of balance causes the lure to wobble and vibrate whenever the retrieving motion is stopped. The B'Freeze / Pointer will suspend 1,2 - 1,5 m deep and will emit an intriguing fish-calling vibration, while in the suspended state. A short twitch of the fishing rod will generate the "Walk the Dog" action under the water.

The abbreviation "DD" or "Deep Diver" literally means great diver. This swimming depth is obtained thanks to a longer bib specially designed to maintain the inimitable swimming of the Pointer - B'Freeze. With this bib, the Pointer - B'Freeze will swim twice as deep as a Pointer - B'Freeze of the same size with the standard bib.

- Length: 4,8 cm (2")
- Weight: 2,6 g (3/32 oz)
- Class: Suspending
- Hook: #12, #12
- Max Diving Depth: 1,5-2 m (5-7 ft)

\* incl. tax, plus shipping