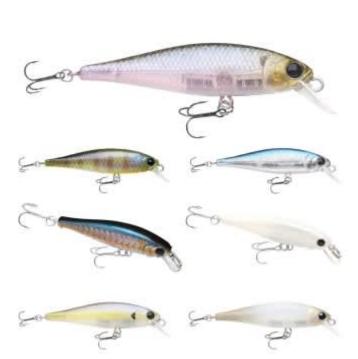

## Lucky Craft B'Freeze 48 SP Pointer Lure 2,6g

Lucky Craft

Product number: LC-BF48SP-21

A blend of action and imitation that makes the Pointer - B'Freeze a classic in lure fishing.

13,49 €\* 13,49 €

The B'Freeze / Pointer has been designed with a very low center of gravity through the use of special brass weights. The low center of balance causes the lure to wobble and vibrate whenever the retrieving motion is stopped. The B'Freeze / Pointer will suspend 0,5 m deep and will emit an intriguing fish-calling vibration, while in the suspended state. A short twitch of the fishing rod will generate the "Walk the Dog" action under the water.

Length: 4,8 cm (2")
Weight: 2,6 g (3/32 oz)
Class: Suspending

• Hook: VMC #12, #12

• Max Diving Depth: 0,3-0,6 m (1-2 ft)

<sup>\*</sup> incl. tax, plus shipping