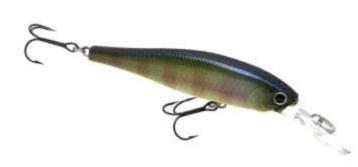

## Lucky Craft B'Freeze Pointer 65 DD Lure 6,5cm 5,4g

Lucky Craft

Product number: LC-BF65DD

The new Pointer 100 DD is a deeper diving version of the popular Pointer 100 SP.

14,90 €\* 14,90 €

"DD equals Deep Diver" Listen up all you Pointer fans. Lucky Craft now has another new Pointer minnow to add to their repertoire. The new Pointer 65 DD is a shorter and deeper diving version of the popular Pointer 100 SP. The Pointer 65 DD is perfect when fishing is tough or when the fish just want a smaller bait. This new Pointer is a great bait for fishing a few feet deeper than the original Pointer 65. This bait will dive about 5-7 feet deep and suspend when paused. It has a wider wobble than the Pointer 65 and still has the same body style. This bait can be used as a larger profile bait in lieu of the Staysee Series. When the fish are holding out a little deeper this bait will get in their face and aggravate them to strike.

Length: 6,5 cm (2 1/2")Weight: 5,4 g (3/16 oz)

• Swimming Behaviour: suspending (at 6-8 °C)

• Hooks: #8, #8

• Swimming Depth: 1,5 - 2 m (5-7 ft)

\* incl. tax, plus shipping