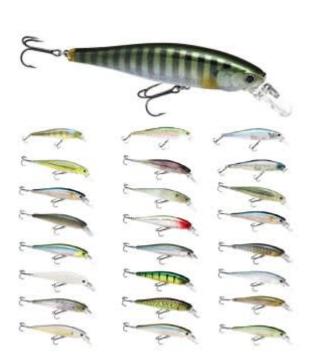

## Lucky Craft B'Freeze 100 SP Pointer Lure 18g

Lucky Craft

Product number: LC-BF100SP-21

A blend of action and imitation that makes the Pointer - B'Freeze a classic in lure fishing.

16,99 €\* 16,99 €

The B'Freeze / Pointer has been designed with a very low center of gravity through the use of special brass weights. The low center of balance causes the lure to wobble and vibrate whenever the retrieving motion is stopped. The B'Freeze / Pointer will suspend 1,2 - 1,5 m deep and will emit an intriguing fish-calling vibration, while in the suspended state. A short twitch of the fishing rod will generate the "Walk the Dog" action under the water.

- Length: 10 cm (4")
- Weight: 18 g (5/8 oz)
- Class: Suspending
- Hook: VMC #5, #5
- Max Diving Depth: 1,2-1,5 m (4-5 ft)

\* incl. tax, plus shipping