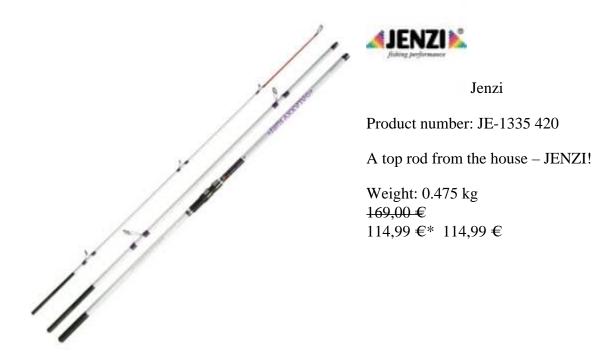

## Jenzi Sea Rod Galaxy Surf 4,20m 100-250g

## Jenzi Sea Rod Galaxy Surf

Successful fishing on the surf!

With the DEGA GALAXXY Surf CXP 420 you are fully equipped to compete with the profis. Accompanying the attractive design, this rod possesses all of the characteristics of a "real" surf-rod. The fast and stiff blank, the extra large Long-Distance guides and the sturdy screw on reel-holder enable the Galaxxy Surf CXP 420 to casts weights of up to 250 g for extremely long distances.