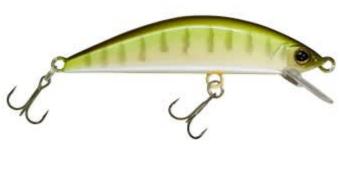

## Illex Tricoroll 55 S Lure 3,5g

Illex

Product number: IL-TRIC-55S35

Slow sinking lure, ideal for not too deep streams and small rivers.

18,99 €\* 18,99 €

The Tricoroll is our latest development. Designed specifically for trout in fast water, this little minnow has all the attributes needed to become an ultra-light classic!

- Perfectly realistic finish
- Body shape holds well in a flow and is critically balanced
- Triple Owner hooks

Fantastic rolling action that works equally well on slow or fast retrieves. Can be easily worked back by jerking or twitching to imitate injured prey fish in lakes or rivers.