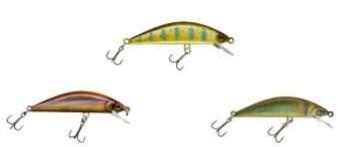

## Illex Tricoroll 55 S Lure 3,5g

Illex

Product number: IL-TRIC-55S35

Slow sinking lure, ideal for not too deep streams and small rivers.

18,99 €\* 18,99 €

The Tricoroll is our latest development. Designed specifically for trout in fast water, this little minnow has all the attributes needed to become an ultra-light classic!

- Perfectly realistic finish
- Body shape holds well in a flow and is critically balanced
- Triple Owner hooks

Fantastic rolling action that works equally well on slow or fast retrieves. Can be easily worked back by jerking or twitching to imitate injured prey fish in lakes or rivers.