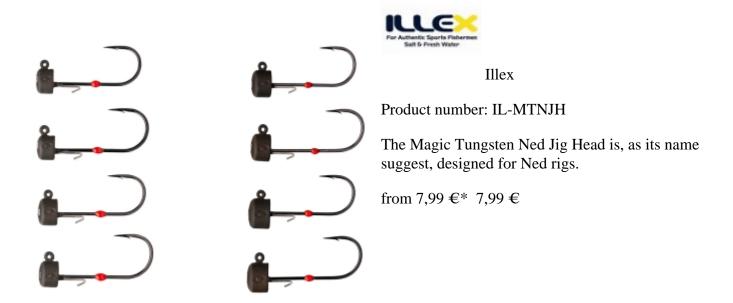

## Illex Magic Tungsten Ned Jig Head with Bait holder

The head lets you position the bait at 900 to hold it clear of the bottom. Perfect for lures like the Magic Craw, Yammyfish 3,5 & 8, Flick Shake 4 & 8 etc. The weight is made from eco-friendly tungsten alloy and designed to help you read the bottom. We have selected a strong and ultra-sharp hook and fitted a metal guard trailer and blood red ligature to help hold your lure in place. The red ligature gives off UV reflections for an added trigger point. Once rigged up and fishing you bait is ready to be scooped up by a hungry perch or zander or bass!