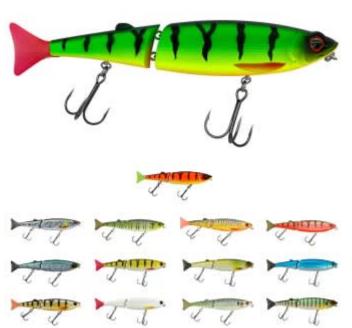

## Illex Freddy 170 CW Swimbait sinking 16,8cm 43,8g

Illex

Product number: IL-FRDY-170

A legend amongst big bass and pike anglers across Europe.

23,99 €\* 23,99 €

Our widely imitated but never equalled 'FREDDY' 170 CATWALK swimbait is back in an upgraded version! We have kept the same seductive swimming action that made this bait a legend amongst big bass and pike anglers across Europe. The nonchalant S action on straight retrieves and a seductive stop and go with darts off to either side when twitching. We have integrated two 50lb rolling swivels that can turn a full 360 degrees to help reduce hook pulls when playing acrobatic fish. This dense lure is perfect for distance casting and designed for covering large expanses of water. Ideal for fishing shallow through weedbeds and around structures and snags. By simply adding a John weight to the stomach swivel the lure can be fished deeper.