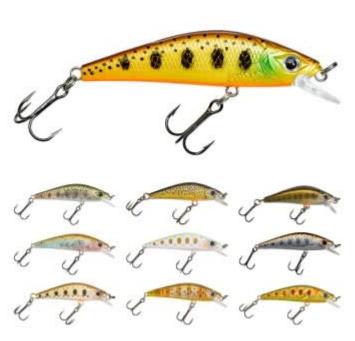

## **Gunki Gamera 63HW Lure**

Gunki

Product number: GU-GAM-63HW

The bigger brother of the GAMMERA 50 HW has all the same technical characteristics but is designed to imitate a larger prey.

from 8,99 €\* 8,99 €

Perfectly balanced and designed to be worked steadily through strong currents vibrating constantly to stay attractive and provocative. This heavy weight version (HW) has a straight body profile and a low centre of gravity to maximise stability in really fast flows. The extra weight will also help you fish deeper river sections for bigger trout. The large lip has been carefully angled to get the balance right between stability in fast flows and lively darting when twitched. If you fish on bigger, faster rivers this is the lure for you!