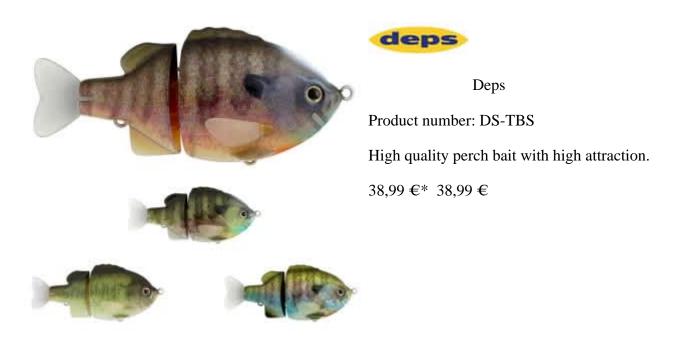

## **Deps Tiny Bullshooter Lure 10cm 28g**

Since the introduction of the full size 190mm housing in 2012, the Bull Shooter line has fully demonstrated its tremendous catching capabilities and can be used on a wide variety of fields, from big fields to small fields. With its compact and easy-to-handle 100mm body, the Tiny Bull Shooter can be used as a match bait in weedbeds and shallow areas where baby gills are present, or as a follow-on bait for selective bass that will respond to a full-size bait but won't chase. It can also be used as a follow-on bait for selective perch that respond to full size bait but only hunt. The lure's flat, jointed body creates a powerful undulation that is responsive even when retrieved straight. The lure has a great attraction.

Length: 100mmWeight: 28gType: non Rattle

\* incl. tax, plus shipping