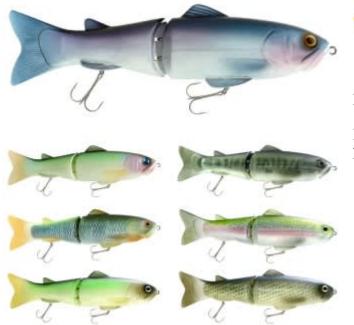

## **Deps New Slide Swimmer 250 SS Swimbait**

Deps

Product number: DS-NSS250

High quality swimbait specially designed for big fish hunting.

114,99 €\* 114,99 €

A magnum bait of the highest order for huge bass. The "new Slide Swimmer 250" is a magnum-sized big bait developed exclusively for catching huge fish. The soft shell and ABS hollow core composite body creates a realistic wave action, and the massive 250mm body gives off tremendous fish attracting power, allowing you to target and catch the record class of fish that live in that area of water, for a different dimension of monster hunting. The new Slide Swimmer 250 has a realistic action that meanders through the mid-range and reacts quickly to rapid rod action to trigger reaction bites.

A new standard for big baits, born of an era in which even a 70cm lure is no longer a dream or an illusion, and of the extreme demands of the hunters who chase it. The "new Slide Swimmer 250", with its impressive size and weight, is the only one of its kind that can provide a reliable answer to the toughest of giant fish hunts, where only record size fish are allowed.

- LENGT: 250mm
- WEIGHT: 6.2oz
- TYPE: SLOW SINKING model

\* incl. tax, plus shipping