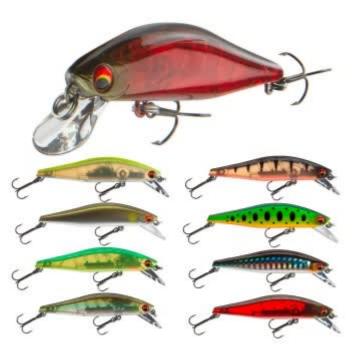

## Daiwa Tournament Wise Minnow 70 FS Lure 7,55g

Daiwa

Product number: DW-TNWM-70

FS-Modell (Fast Sinking) very quickly gains depth

0,00 €\* 0,00 €

This sinking model can be cast conveniently and is perfectly suitable for scanning particular water layers – especially in autumn and winter, when conventional swimming minnows only lead to little success. With this sinking model you can scan water areas also close to the bottom, which is especially successful at cold weather. The tungsten weight is fixed within the body of the Wise Minnow 70FS and equips this lure with a stable action even in rough currents.