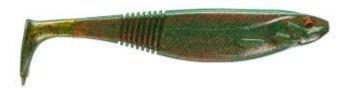

## Daiwa Prorex Softbait Classic Shad DF Motor Oil

Product number: DW-167-MO from  $1,00 \in 1,00 \in 1$ 

The new Prorex Classic Shad has completely convinced our team anglers during the testing phase – especially because we caught plenty pikes and zanders right from the beginning thanks to this lure. The Prorex Classic Shad convinces with many details. The popular Duckfin tail produces strong vibrations and thus provokes a flanking movement of the body. The slim profile reduces the lure weight and optimizes this flanking action. The ribs at the end of the body ensure optimal sucking of the lure and at the same time support the absorption of flavor, which thus remains much longer at the lure.

This lure is suitable for slow as well as fast presentation – balance and action are maintained all the time.

\* incl. tax, plus shipping