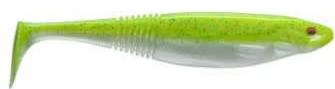

## Daiwa Prorex Softbait Classic Shad DF Chart Pearl

Daiwa

The new Prorex Classic Shad has completely convinced our team anglers during the testing phase — especially because we caught plenty pikes and zanders right from the beginning thanks to this lure. The Prorex Classic Shad convinces with many details. The popular Duckfin tail produces strong vibrations and thus provokes a flanking movement of the body. The slim profile reduces the lure weight and optimizes this flanking action. The ribs at the end of the body ensure optimal sucking of the lure and at the same time support the absorption of flavor, which thus remains much longer at the lure.

This lure is suitable for slow as well as fast presentation – balance and action are maintained all the time.

\* incl. tax, plus shipping