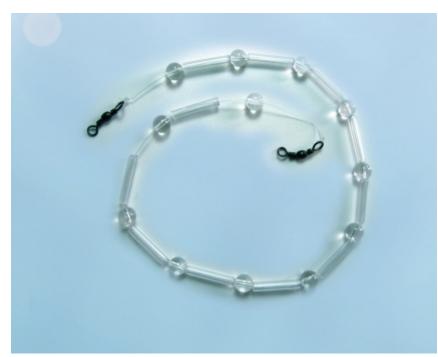

## Behr Ghost cristal (glass) Chain

An extended form of the successful Sbirulino-fishing for trout and other fish is the use of crystal glass pins and weights. The pins are virtually invisible to the fish and can throw well and lead. For a little more natural bait presentation. In conjunction with semi-sinking or floating Sbirulinos the crystal chain between Sbirulino and leader is installed. Thus an optimal sinking behavior of the lure is guaranteed. The crystal chain itself is declining.