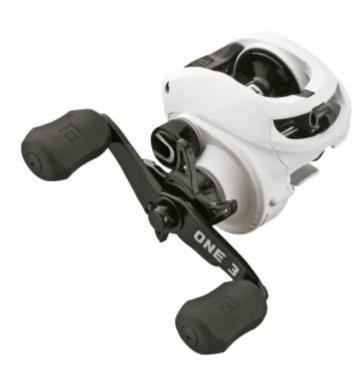

## **13 Fishing Origin C Casting Reel**

13 Fishing

Product number: F13-OC-B21

Our recommendation for this reel are baits from 14 to 30g

119,00 €\* 119,00 €

Judge this reel by its cover. Ominous matte white and blacked out components give this low-profile reel a menacing look. Our upgraded high-spin casting system and high-spin bearings provide consistent and exacting casts that leave nothing to be desired. Fortified by a lightweight HD aluminum frame and 18 lbs of multi-material drag, the Origin C won't stutter when winching your monster fish from the heaviest cover.