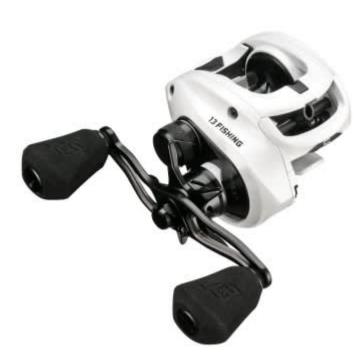

## 13 Fishing Concept C2 Casting Reel

Product number: F13-C2-B21

Our recommendation for this reel are baits from 7 to 35g

269,00 €\* 269,00 €

Exceptionally light, the Concept C Gen II weights 5.89oz/167g! Loaded with new tech and designed for performance, this is the reel you will want to cast all day and never put down. You will find yourself re-tying your lures, instead of grabbing the other combos you prepared. Cast Iron Carbon material is a major advancement in material technology that delivers on our goal of building a zero-corrosion frame that fishes like it was metal. This High Strength extremely low flex material matched with genius engineering and design elements is the key to the rock-solid feel and performance. The Ti-Armor Aluminum gearing is 8X more resistant to environmental wear that feels butter-smooth. The Concept C Gen II features include an Arrowhead Line Guide, Beetle Wing Rapid Access Side Plate, KeepR Integrated Hook Keeper, 25 lb Bulldog Drag, High-Spin Anti Corrosion Bearings, Railed Clutch Cam, and much much more.