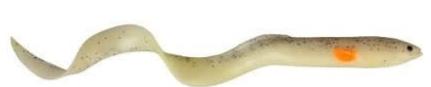

## Savage Gear Lose Body Real Eel Softbait Glow NL

Savage Gear

Product number: SG-47-G

Savage Gear soft bait Lose Body

0,00 €\* 0,00 €

The spitting image 3D Real Eel is designed to swim with a big, lively curl tail kicking action - both on steady retrieve and on the drop - where they produce the perfect escape pattern, tricking even the most wary predator fish attack.

- Perfect for Pike other big predator fish!
- Superb for casting, vertical fishing and trolling
- Integrated non-lead weight with clicking steel ball
- Ultra slow-speed action
- Boiling water reshape
- Tournament quality hooks