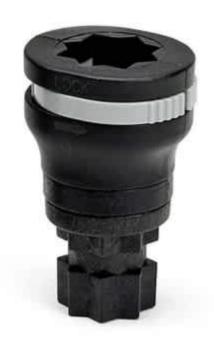

## Railblaza

Product number: RB-915036

SwivelPort is designed to allow accessories to be easily rotated 360

15,80 € 12,99 €\* 12,99 €

The SwivelPort is designed to allow accessories to be easily rotated 360°. Factory set friction joint. Can be attached to any StarPort, SidePort, RIBPort or RailMount and will receive any Railblaza accessory.

## **Specifications and materials:**

- Railblaza Part Number: 03-4042-11
- SwivelPort AES (Acrylonitrile Ethylene Styrene)
- Locking Slide Polycarbonate
- Stainless Steel fasteners

<sup>\*</sup> incl. tax, plus shipping