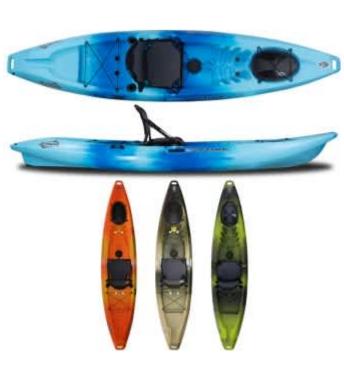

## Native Watercraft Fishing Kayak Stingray 11.5 Solo

Native Watercraft

Product number: NWC-SR11S

Versatile fishing kayak for all conditions.

0,00 €\* 0,00 €

The new Stingray Angler rides high and dry and provides serious stability and comfort. The super stable hull design with a pronounced stern keel for excellent tracking rides nice in swells, waves and choppy conditions. The rockered and flared bow design is at home in coastal marshes, bays, lakes as well as cruising the local river. With molded-in handles around the kayak and a simple deck design full of functional features, you'll find it a breeze managing this kayak on and off the water. The framed padded seat system provides incredible comfort, adjustability, and control during a day on the water.

- Hand-sewn seating
- Dual rod holders
- Bow Hatch
- Molded-in carry handles
- Skid Plate
- Paddle holder

<sup>\*</sup> incl. tax, plus shipping