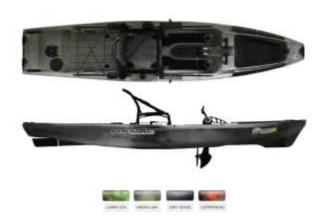

## Native Watercraft Fishing Kayak Slayer Propel 12.5 Max

Native Watercraft

Product number: NWC-SP12M

Armed to the teeth fishing kayaks for pros.

0,00 €\* 0,00 €

The new Slayer Propel 12.5 Max is the update within the popular Slayer series.

In contrast to its siblings, the 12.5 Max has a motor resp. anchor mount on the bow and stern, which gives it its striking shape. 2 horizontal rod holders with tip protection, 2 small embedded tackle boxes and a large hatch in the bow were also included in the standard equipment. The new Propel Drive, the improved mechanical rudder and the new High/Low Seat offer maximum comfort even on longer tours. In addition, of course, the standard equipment of the Slayer series is also installed:

- Storage spaces with bungees in bow and stern
- Equipment rails to the left and right of the paddler
- Paddle holder
- Waterproof lockable hatch in the rear
- Recess in the hull for a transducer
- Modified tunnel hull for extreme stability and precise tracking
- Premium standing pads for a secure stand