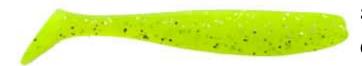

## Lucky John Softbait LJ Minnow 071 Lime Chartreuse

Product number: LJ-1401XX-071 Softbait Package of Lucky John 0,00 €\* 0,00 €

## Lucky John Softbait Minnow 071 Lime Chartreuse

LJ MINNOW is the most popular model of a shad with a classic shape. The shape of the lure's body resembling a little fish along with a tail fin generate incredible swings when moving in water. The material used in LJ MINNOW soft lures deserves particular attention. The base of the lure is soft plastic, which perfectly retains the shape of the lure and is resistant to external impacts. It has certain immunity to predator's teeth, an explicit taste and scent of mackerel due to the aromatic salt introduced in the structure of the material and a special aromatic oil used as the coating of the lure. It would be no exaggeration to state that the combination of soft plastic resistant to predator's teeth, a strong attractant and a wide range of colours makes this lure universal for any type of angling for the most popular predator fish, such as pike, pike-perch and perch, using jig tackle.