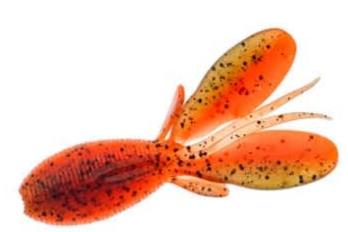

## Illex Fivoss Softbait Creature Magic Pumpkin Craw

Illex

Product number: IL-FV-MPC

Flat profile for fishing on the drop

0,00 €\* 0,00 €

The Fivoss sees a welcome return of a craw lure to our Illex range. Made from a flat ribbed body with six appendices that vibrate, this craw is designed for Texan style rigs: Texas rig, heavy Texas, Texas drop shot, Jika rig, Carolina rig etc. The flat body keeps the lure stable as it drops perfect for fishing mid water. The rubber is impregnated to the core with our Super Formula Shrimp attractor. We recommend #1 - #1/0 hooks for 3' 7,6cm and #2/0 - #3/0 hooks for 3.8' 9,6cm.