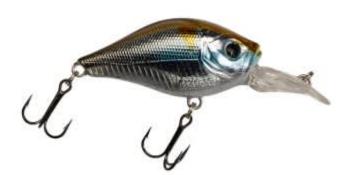

## Gunki Lure Gigan 39 F White Fry

Shallow crankbait that can be fished up to 60 cm deep is ideal for covering large amounts of water looking for surface and sub-surface feeding predators. Fitted with a curved lip that will dive immediately the moment you start retrieving. This lure is ideal for slow floating retrieves working the lure back at different speeds and alternating this with frequent pauses. Internal weight transfer guarantees great casting performance.